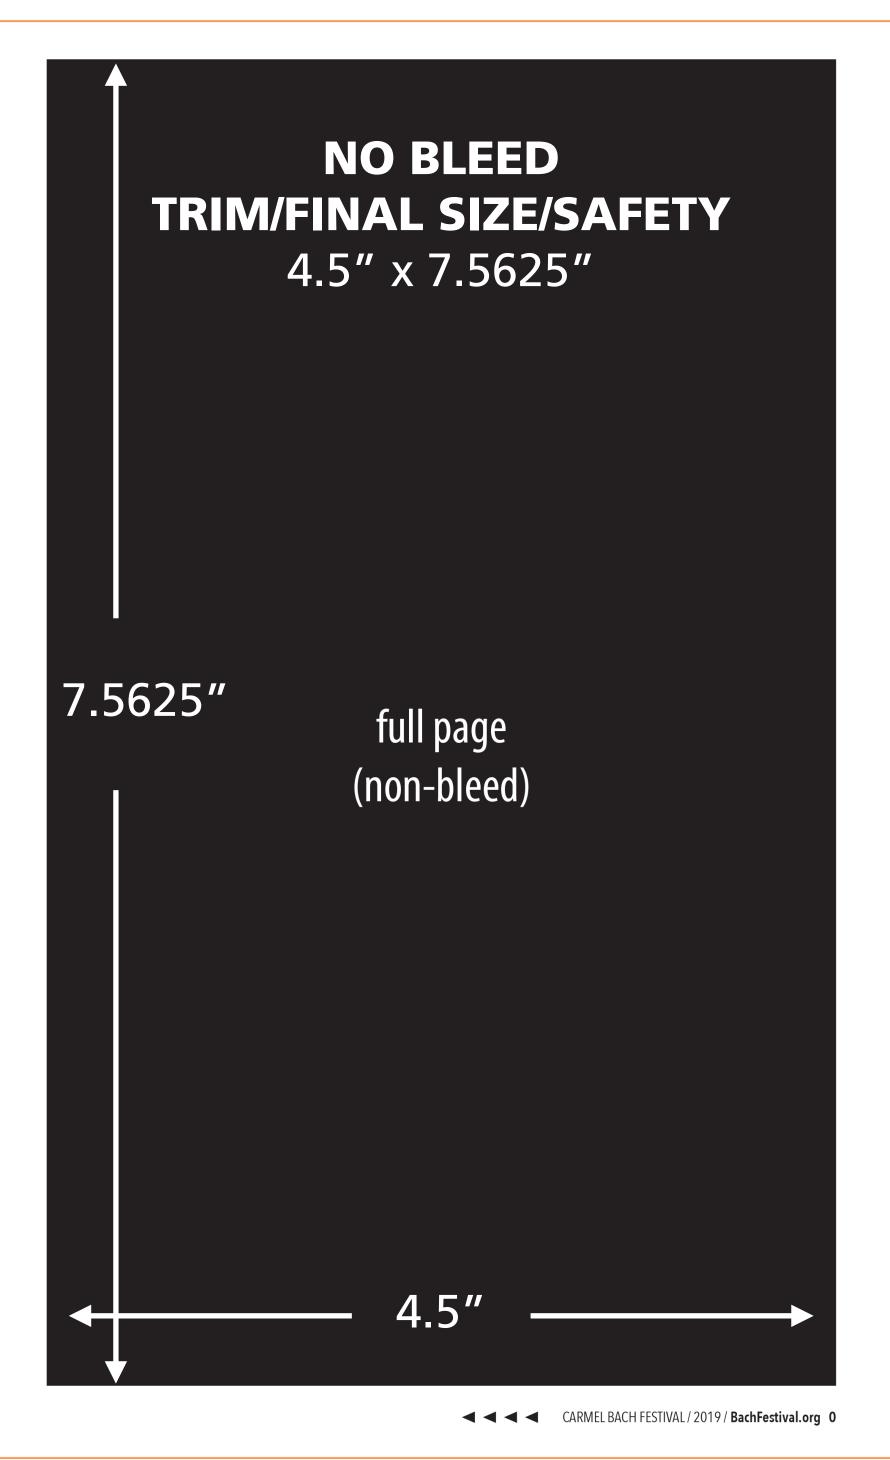

## MECHANICAL SPECIFICATIONS: Publication Trim Size 5.5 (width) x 8.25 (height)

# The following guidelines should be followed when creating content for print advertising:

- 1. All high-resolution images must be included in TIFF or EPS format
- 2. CMYK or Grayscale only. Convert all spot colors to CMYK.
- 3. Resolution of 300 dpi for all submitted images and files.
- 4. All ads must have position marks for non-bleed ads; trim and bleed marks for bleed ads.
- 5. Files must comply with SWOP standards. Color proofs are not required.
- 6. Knockout type should be no smaller than 7 pt.
- 7. We prefer that SPREADS are prepared as two separate full-page ads to ensure proper bleed. (See full page bleed dimensions.)
- 8. Only one ad is included per PDF/X-1a file.
- 9. Ads created in an unacceptable format cannot be accepted and will need to be resubmitted or recreated.
- 10. All ads submitted should be suitable to print as is.