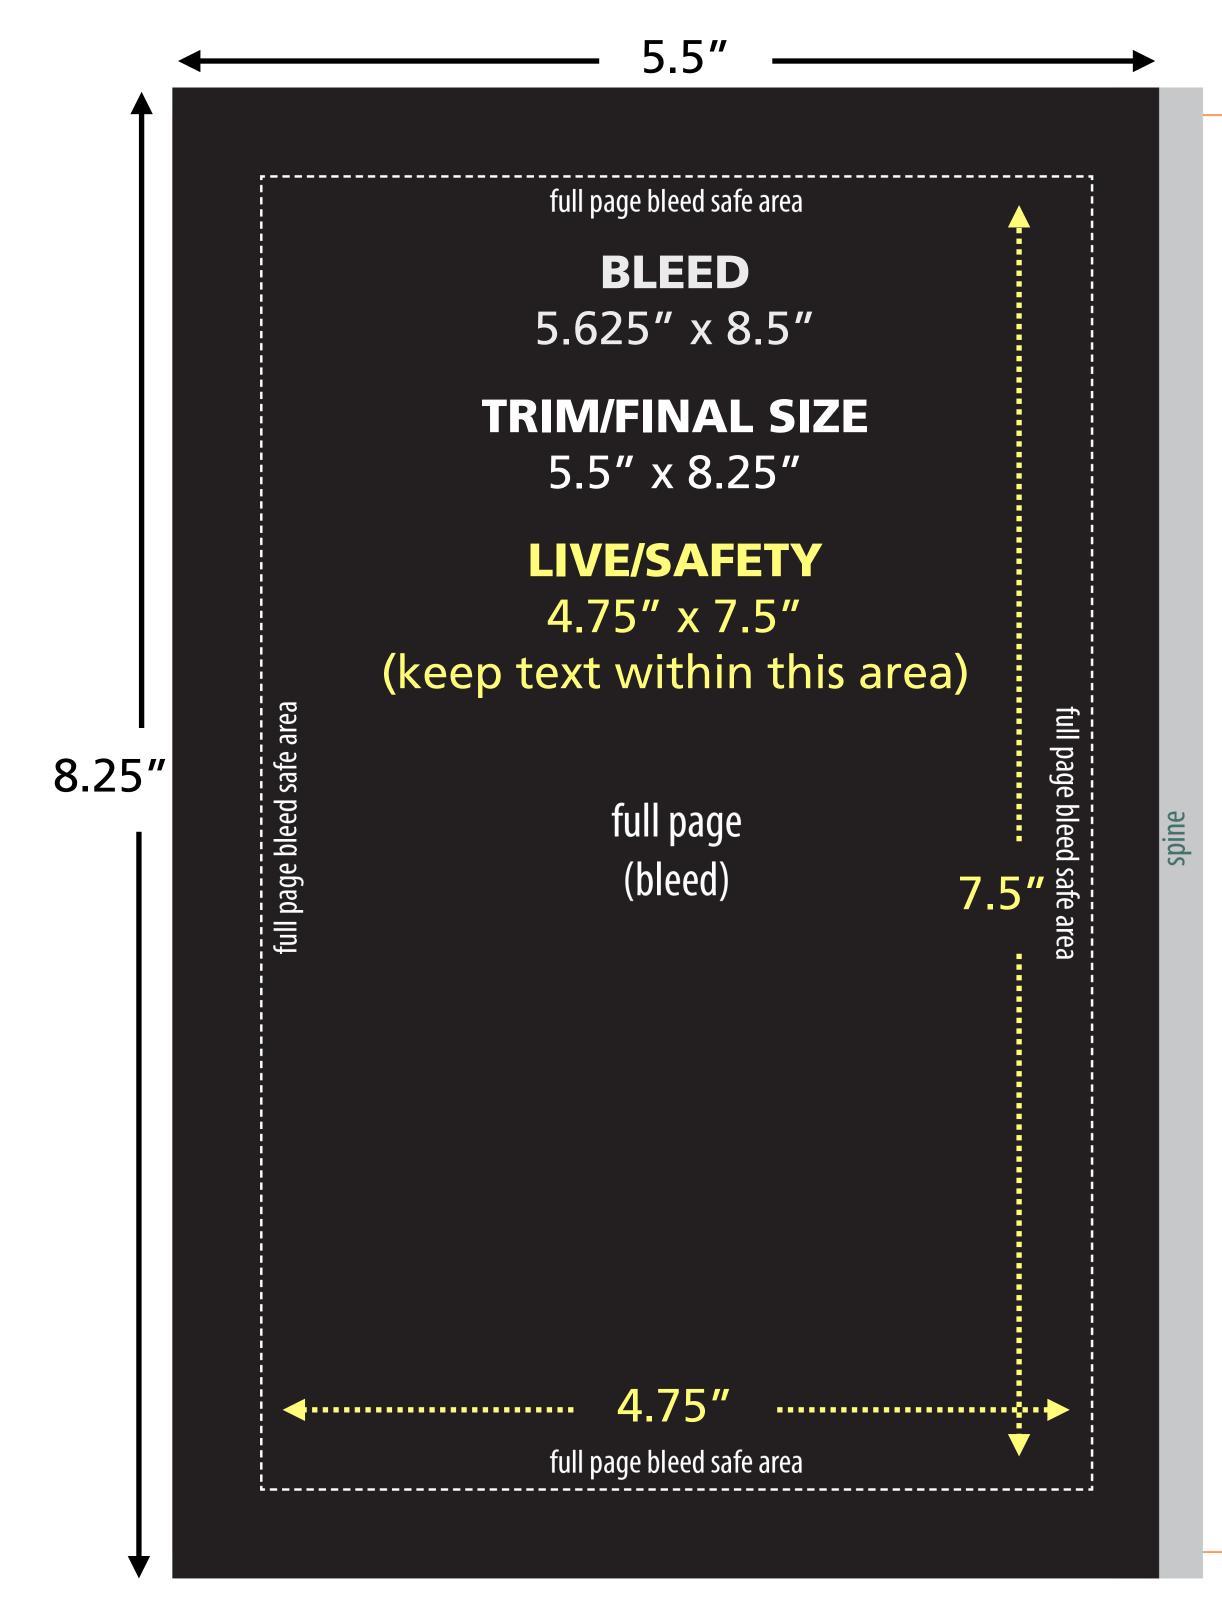

## MECHANICAL SPECIFICATIONS: Publication Trim Size 5.5 (width) x 8.25 (height)

# The following guidelines should be followed when creating content for print advertising:

- 1. All high-resolution images must be included in TIFF or EPS format
- 2. CMYK or Grayscale only. Convert all spot colors to CMYK.
- 3. Resolution of 300 dpi for all submitted images and files.
- 4. All ads must have position marks for non-bleed ads; trim and bleed marks for bleed ads.
- 5. Files must comply with SWOP standards. Color proofs are not required.
- 6. Knockout type should be no smaller than 7 pt.
- 7. We prefer that SPREADS are prepared as two separate full-page ads to ensure proper bleed. (See full page bleed dimensions.)
- 8. Only one ad is included per PDF/X-1a file.
- 9. Ads created in an unacceptable format cannot be accepted and will need to be resubmitted or recreated.
- 10. All ads submitted should be suitable to print as is.