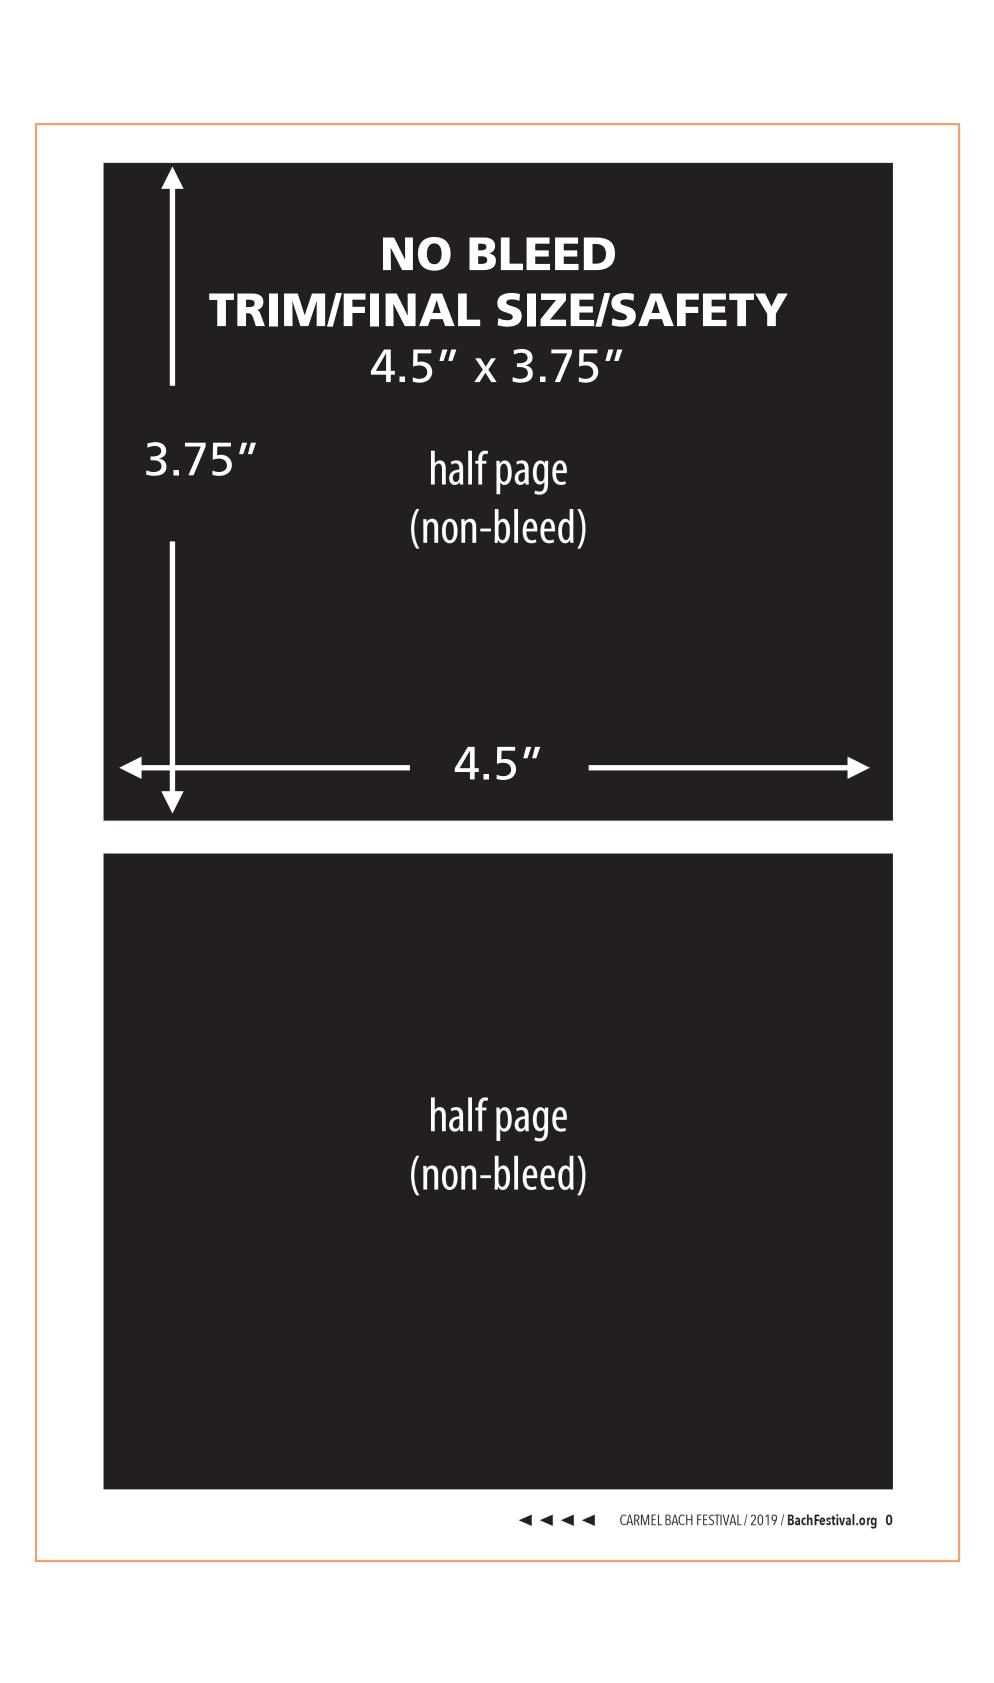

# Program Book Ad Specifications

All ad files submitted to the Carmel Bach Festival Program Book must be supplied in a PDF/X-1a format. No other formats will be accepted.

## MECHANICAL SPECIFICATIONS: Publication Trim Size 5.5 (width) x 8.25 (height)

# The following guidelines should be followed when creating content for print advertising:

- 1. All high-resolution images must be included in TIFF or EPS format
- 2. CMYK or Grayscale only. Convert all spot colors to CMYK.
- 3. Resolution of 300 dpi for all submitted images and files.
- 4. All ads must have position marks for non-bleed ads; trim and bleed marks for bleed ads.
- 5. Files must comply with SWOP standards. Color proofs are not required.
- 6. Knockout type should be no smaller than 7 pt.
- 7. We prefer that SPREADS are prepared as two separate full-page ads to ensure proper bleed. (See full page bleed dimensions.)
- 8. Only one ad is included per PDF/X-1a file.
- 9. Ads created in an unacceptable format cannot be accepted and will need to be resubmitted or recreated.
- 10. All ads submitted should be suitable to print as is.